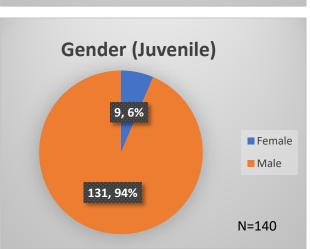

<sup>\*</sup>Age, Gender and Race for Criminal Court population (N=1) is not represented in this report.

Data sources: cFive Supervisor – Probation Population and RMIS – JTDC Population