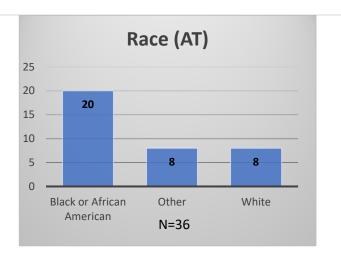

## Daily Data Dashboard – April 14, 2023 Demographics for JTDC Population Friday Morning Midnight Count

Total # of probation Involved youth<sup>1</sup>: 1,153











<sup>&</sup>lt;sup>1</sup> Probation Active: Any youth who is pending sentencing with an active social history, has been formally placed on probation or supervision with Cook County Juvenile Probation on the date of the report.

<sup>\*</sup>Age, Gender and Race for Criminal Court population (N=1) is not represented in this report.

Data sources: cFive Supervisor – Probation Population and RMIS – JTDC Population

## Daily Data Dashboard – April 14, 2023 Demographics for JTDC Population Friday Morning Midnight Count