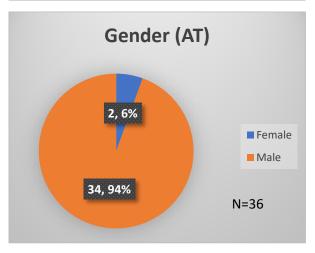

## Daily Data Dashboard – April 14, 2023 Demographics for JTDC Population Friday Morning Midnight Count

Total # of probation Involved youth<sup>1</sup>: 1,153











<sup>&</sup>lt;sup>1</sup> Probation Active: Any youth who is pending sentencing with an active social history, has been formally placed on probation or supervision with Cook County Juvenile Probation on the date of the report.

<sup>\*</sup>Age, Gender and Race for Criminal Court population (N=1) is not represented in this report.

Data sources: cFive Supervisor – Probation Population and RMIS – JTDC Population

## Daily Data Dashboard – April 14, 2023 Demographics for JTDC Population Friday Morning Midnight Count