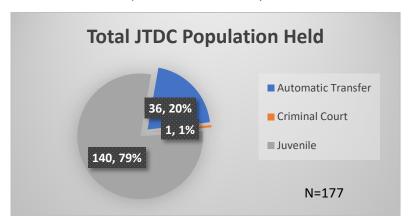

## Daily Data Dashboard – April 14, 2023 Demographics for JTDC Population Friday Morning Midnight Count

Total # of probation Involved youth<sup>1</sup>: 1,153

<sup>&</sup>lt;sup>1</sup> Probation Active: Any youth who is pending sentencing with an active social history, has been formally placed on probation or supervision with Cook County Juvenile Probation on the date of the report.

<sup>\*</sup>Age, Gender and Race for Criminal Court population (N=1) is not represented in this report.

Data sources: cFive Supervisor – Probation Population and RMIS – JTDC Population