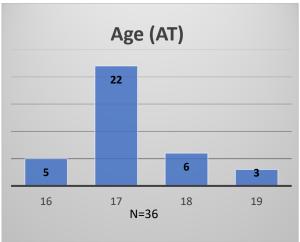

<sup>\*</sup>Age, Gender and Race for Criminal Court population (N=1) is not represented in this report.

Data sources: cFive Supervisor – Probation Population and RMIS – JTDC Population