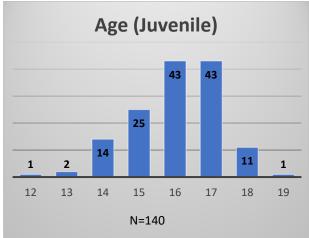

<sup>\*</sup>Age, Gender and Race for Criminal Court population (N=1) is not represented in this report.

Data sources: cFive Supervisor – Probation Population and RMIS – JTDC Population