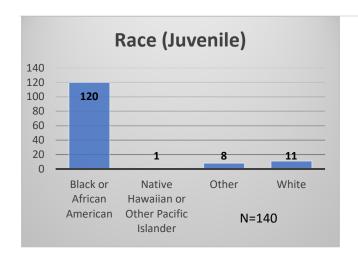

## Daily Data Dashboard – April 14, 2023 Demographics for JTDC Population Friday Morning Midnight Count

Total # of probation Involved youth<sup>1</sup>: 1,153











<sup>&</sup>lt;sup>1</sup> Probation Active: Any youth who is pending sentencing with an active social history, has been formally placed on probation or supervision with Cook County Juvenile Probation on the date of the report.

<sup>\*</sup>Age, Gender and Race for Criminal Court population (N=1) is not represented in this report.

Data sources: cFive Supervisor – Probation Population and RMIS – JTDC Population

## Daily Data Dashboard – April 14, 2023 Demographics for JTDC Population Friday Morning Midnight Count